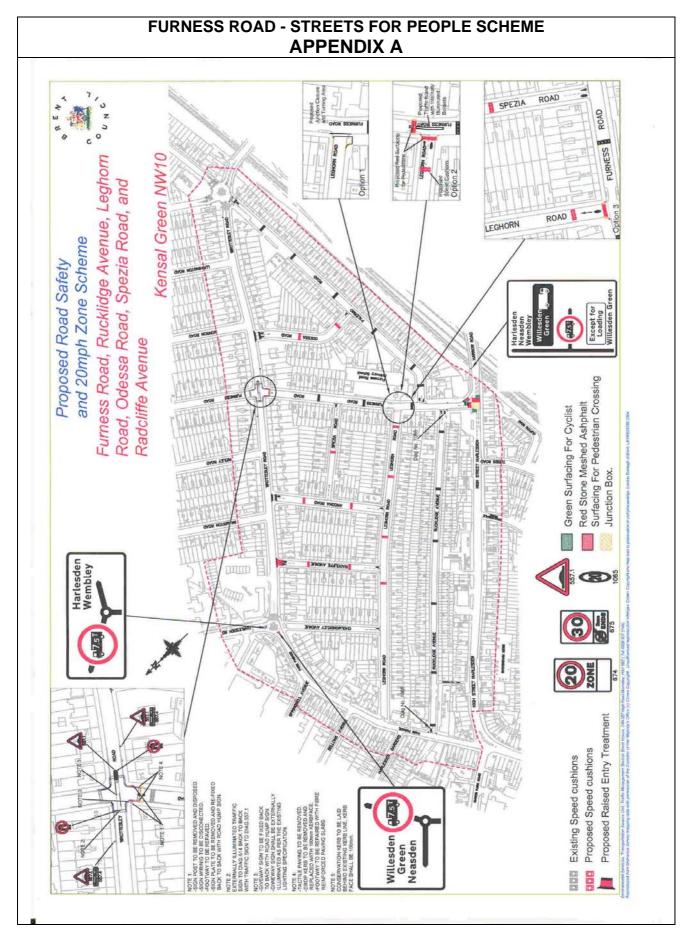

### 3.0 Detail

- 3.1 The Furness Road area "Street for People" scheme has been approved by Transport for London on the basis of the 2004/2005 Borough Spending Plan (BSP) submission which sets out the Borough's programme of schemes and priorities. The schemes have been approved by the Mayor for London's office on the basis of this submission meeting the requirements of the Transport Strategy for London. A budget of £90,000 has been approved in the BSP for the project. An additional £40,000 is available from the local safety scheme Capital budget for Harrow Road junction with Furness Road.
- 3.2 The first scheme to be developed under the 2004/05 programme is in the Furness Road area which is a residential area bounded by the Harrow Road, Wrottesley Road and Park Parade. Furness Road School is located within the designated zone boundary and has a wide catchment area in the vicinity. The location is shown on the plan attached to Appendix A. Details of the scheme included the following:
  - Construction of speed cushions along Leghorn Road, Ancona Road, Spezia Road, Radcliffe Avenue and Odessa Road,
  - Construction of entry treatment at the junction of Radcliffe Road with Wrottesley Road,
  - Improvement of existing traffic signs,
  - Construction of traffic island along Furness Road in the vicinity of Wrottesley Road,
  - Road marking improvement and implementation of junction box, cycle lane facilities and red surfacing at the junction of Furness Road with Harrow Road.
- 3.3 The aims of the Furness Road area Streets for People scheme are:
  - reduce vehicle speeds and make walking and cycling easier and safer within the zone,
  - reduce volume of traffic and number of conflict points at the junction of Leghorn Road with Furness Road,
  - improve the safety of vulnerable road users such as children and the elderly,
  - improve safety in the vicinity of the school,
  - reduce the number of personal injury traffic accidents,
  - reduce the adverse environmental impact of through traffic.
- 3.4 Scheme development work has been underway since 2002 and officers from the Transportation Service Unit have undertaken extensive consultations with local residents and the Council's Safer Routes to School Team.
- 3.5 The emergency services, transport operators and other statutory bodies have been consulted on the proposals through regular traffic liaison meetings, and by sending copies of the consultation leaflets, and full support for the scheme has been demonstrated. Any comments made about the scheme have already been taken into account within the design where possible.

- 3.6 A public consultation exercise was undertaken with local residents in December 2004 regarding the proposals listed at item 3.2. Consultation leaflets were sent to all residents in the estate and included a free pre-paid return questionnaire and comment form for local residents to express their views about the scheme. Appendix B is a copy of the consultation document distributed to residents in the Furness Road area, which includes outline details of the scheme design. Detailed plans of the proposal will be displayed at the Highways Committee meeting.
- 3.7 Approximately 1596 questionnaires were distributed to addresses in the area including Furness Road School of which 151 were returned, representing a 9.5% response. The results are tabulated at Appendix C.
- 3.8 In addition to the proposals listed at 3.2, the consultation included the following proposals for the junction of Leghorn Road junction with Furness Road: