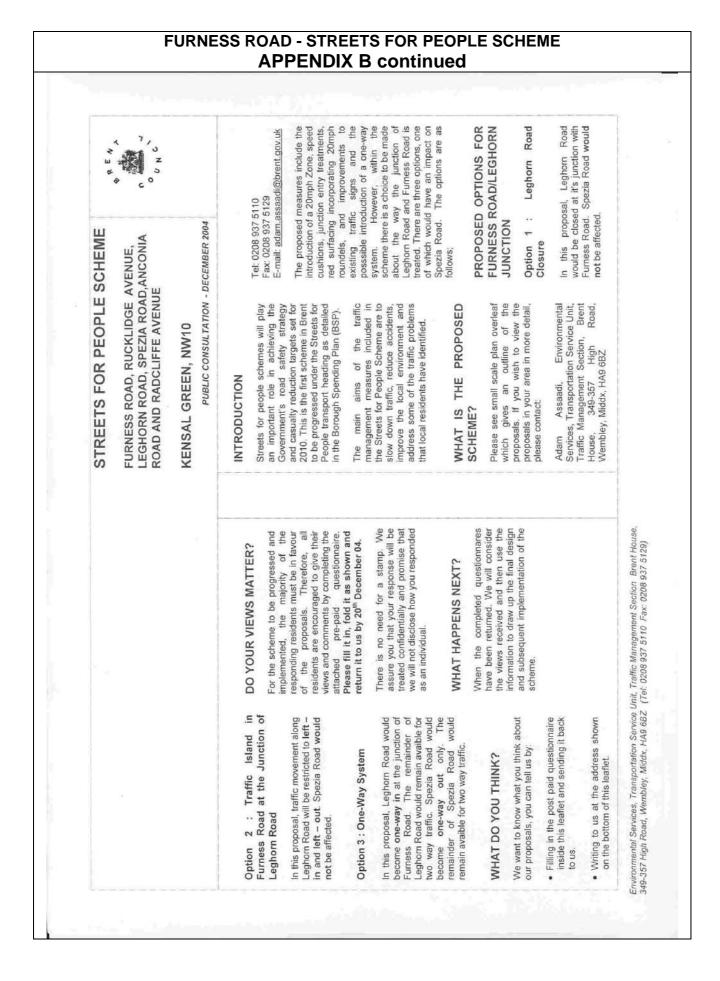

Option 1: Leghorn Road Closure (at its junction with Furness Road)

Option 2: Traffic Island in Furness Road at the junction with Leghorn Road, and

Option 3: ONE-WAY system introduction along Leghorn Road (with the entry point at Furness Road).